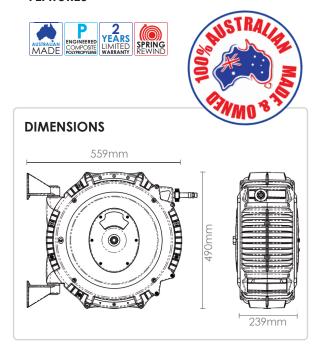

gases, CO<sub>2</sub>

MINIMUM TEMP -30°C

MAXIMUM TEMP 65°C

MAX PSI 240

(High pressure nonfood grade model is

rated to 600 PSI)

FITTING TYPE BSP\*\*

WEIGHT 12kg

## **FEATURES**

| FD SERIES                                  |         |             |               |                |
|--------------------------------------------|---------|-------------|---------------|----------------|
| Model                                      | Hose ID | Hose Length | Inlet Fitting | Outlet Fitting |
| FD620                                      | 6mm     | 20m         | 3/8" BSPF     | 1/4" BSPM      |
| FD820                                      | 8mm     | 20m         | 3/8" BSPF     | 3/8" BSPM      |
| FD1020                                     | 10mm    | 20m         | 3/8" BSPF     | 3/8" BSPM      |
| N1015 (High pressure non-food grade model) | 10mm    | 15m         | 3/8" BSPF     | 3/8" BSPM      |